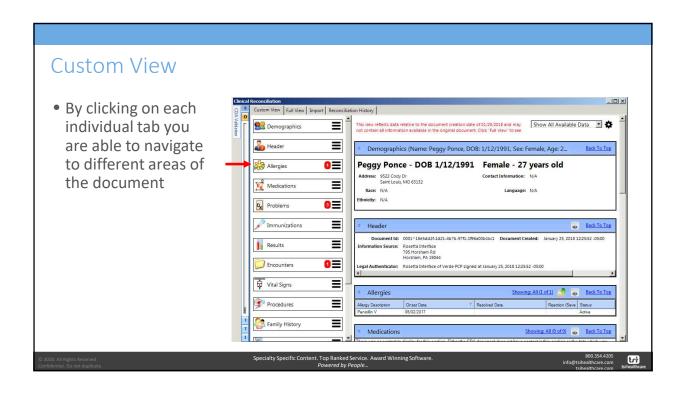

## **Custom View**

- The CCD custom view can be accessed within:
  - Clinical Reconciliation Module
    - Please watch the Clinical Reconciliation Training Video
  - If a CCD is open in EHR
  - Rosetta Holding Tank
  - Medical Summary Utility
- Users can create custom views that are applicable to their role
  - Referral coordinators (demographics, payers, problems)
  - Clinical Staff
  - Providers