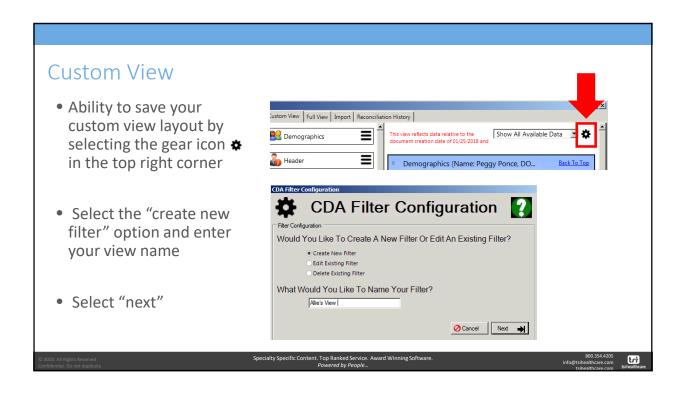

## Agenda

- Custom CCD Viewer
  - Access
  - New option to create user friendly views
  - Ability to set and save multiple configurations
  - Ability to save filters

2018. All Rights Reserved Infidential. Do not duplicat Specialty Specific Content. Top Ranked Service. Award Winning Softwar

## **Custom View**

- The CCD custom view can be accessed within:
  - Clinical Reconciliation Module
    - Please watch the Clinical Reconciliation Training Video
  - If a CCD is open in EHR
  - Rosetta Holding Tank
  - Medical Summary Utility
- Users can create custom views that are applicable to their role
  - Referral coordinators (demographics, payers, problems)
  - Clinical Staff
  - Providers