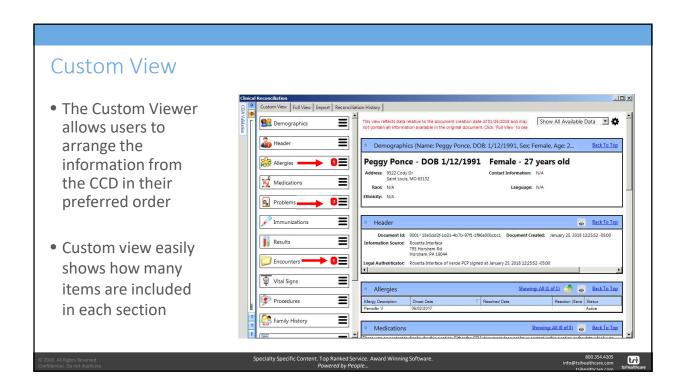

## **Custom View**

- The CCD custom view can be accessed within:
  - Clinical Reconciliation Module
    - Please watch the Clinical Reconciliation Training Video
  - If a CCD is open in EHR
  - Rosetta Holding Tank
  - Medical Summary Utility
- Users can create custom views that are applicable to their role
  - Referral coordinators (demographics, payers, problems)
  - Clinical Staff
  - Providers