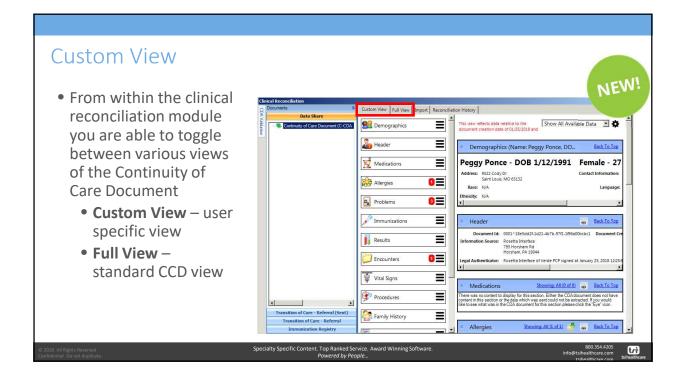

## **Custom View**

- The CCD custom view can be accessed within:
  - Clinical Reconciliation Module
    - Please watch the Clinical Reconciliation Training Video
  - If a CCD is open in EHR
  - Rosetta Holding Tank
  - Medical Summary Utility
- Users can create custom views that are applicable to their role
  - Referral coordinators (demographics, payers, problems)
  - Clinical Staff
  - Providers