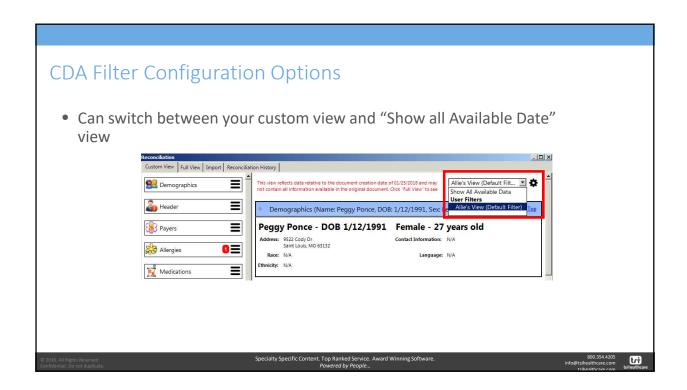

## Agenda

- Custom CCD Viewer
  - Access
  - New option to create user friendly views
  - Ability to set and save multiple configurations
  - Ability to save filters

2018. All Rights Reserved Infidential. Do not duplicat Specialty Specific Content. Top Ranked Service. Award Winning Softwar

## **Custom View**

- The CCD custom view can be accessed within:
  - Clinical Reconciliation Module
    - Please watch the Clinical Reconciliation Training Video
  - If a CCD is open in EHR
  - Rosetta Holding Tank
  - Medical Summary Utility
- Users can create custom views that are applicable to their role
  - Referral coordinators (demographics, payers, problems)
  - Clinical Staff
  - Providers