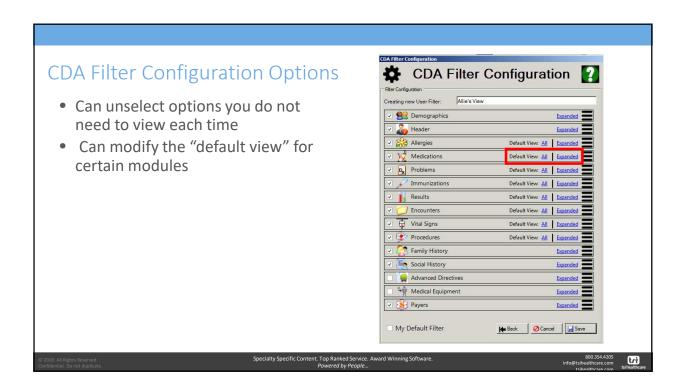

## Agenda

- Custom CCD Viewer
  - Access
  - New option to create user friendly views
  - Ability to set and save multiple configurations
  - Ability to save filters

2018. All Rights Reserved Infidential. Do not duplicat Specialty Specific Content. Top Ranked Service. Award Winning Softwar

## **Custom View**

- The CCD custom view can be accessed within:
  - Clinical Reconciliation Module
    - Please watch the Clinical Reconciliation Training Video
  - If a CCD is open in EHR
  - Rosetta Holding Tank
  - Medical Summary Utility
- Users can create custom views that are applicable to their role
  - Referral coordinators (demographics, payers, problems)
  - Clinical Staff
  - Providers