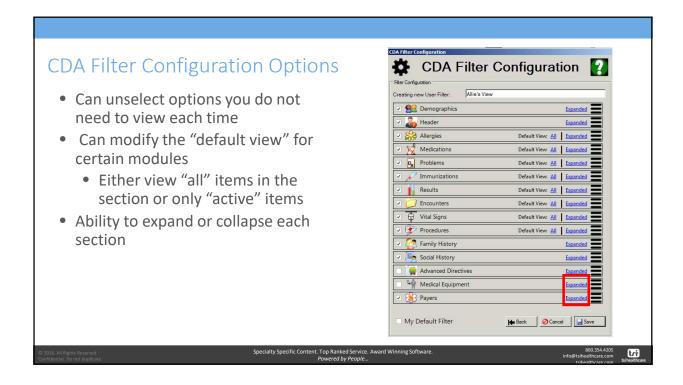

## Agenda

- Custom CCD Viewer
  - Access
  - New option to create user friendly views
  - Ability to set and save multiple configurations
  - Ability to save filters

2018. All Rights Reserved Infidential. Do not duplicat Specialty Specific Content. Top Ranked Service. Award Winning Softwar

## **Custom View**

- The CCD custom view can be accessed within:
  - Clinical Reconciliation Module
    - Please watch the Clinical Reconciliation Training Video
  - If a CCD is open in EHR
  - Rosetta Holding Tank
  - Medical Summary Utility
- Users can create custom views that are applicable to their role
  - Referral coordinators (demographics, payers, problems)
  - Clinical Staff
  - Providers