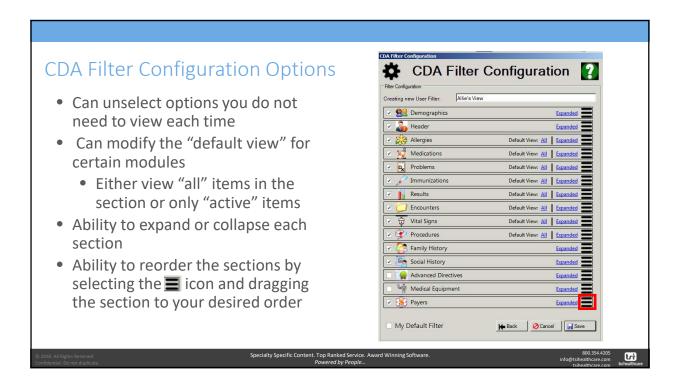

## Agenda

- Custom CCD Viewer
  - Access
  - New option to create user friendly views
  - Ability to set and save multiple configurations
  - Ability to save filters

2018. All Rights Reserved Infidential. Do not duplicat Specialty Specific Content. Top Ranked Service. Award Winning Softwar

## **Custom View**

- The CCD custom view can be accessed within:
  - Clinical Reconciliation Module
    - Please watch the Clinical Reconciliation Training Video
  - If a CCD is open in EHR
  - Rosetta Holding Tank
  - Medical Summary Utility
- Users can create custom views that are applicable to their role
  - Referral coordinators (demographics, payers, problems)
  - Clinical Staff
  - Providers