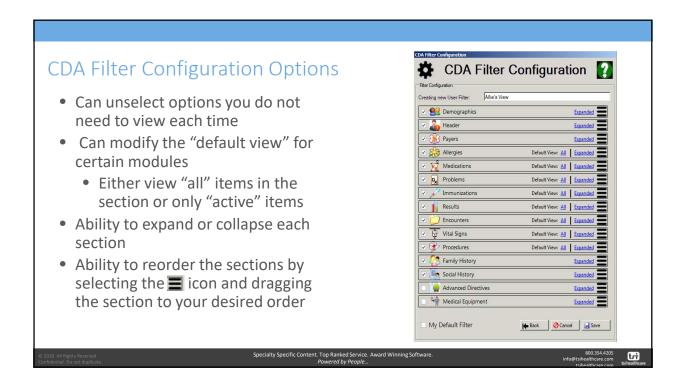

## Agenda

- Custom CCD Viewer
  - Access
  - New option to create user friendly views
  - Ability to set and save multiple configurations
  - Ability to save filters

2018. All Rights Reserved Infidential. Do not duplicat Specialty Specific Content. Top Ranked Service. Award Winning Softwar

## **Custom View**

- The CCD custom view can be accessed within:
  - Clinical Reconciliation Module
    - Please watch the Clinical Reconciliation Training Video
  - If a CCD is open in EHR
  - Rosetta Holding Tank
  - Medical Summary Utility
- Users can create custom views that are applicable to their role
  - Referral coordinators (demographics, payers, problems)
  - Clinical Staff
  - Providers