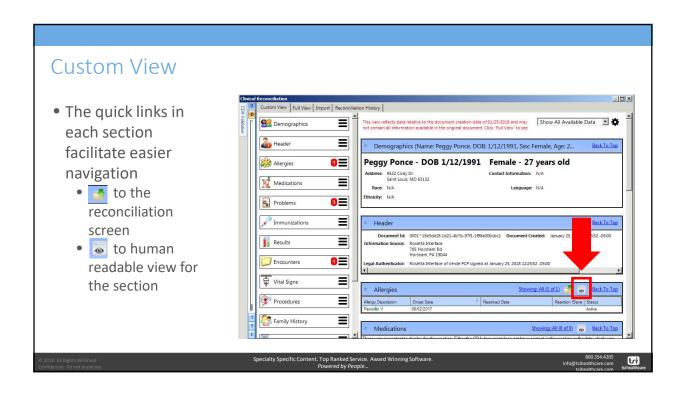

## **Custom View**

- The CCD custom view can be accessed within:
  - Clinical Reconciliation Module
    - Please watch the Clinical Reconciliation Training Video
  - If a CCD is open in EHR
  - Rosetta Holding Tank
  - Medical Summary Utility
- Users can create custom views that are applicable to their role
  - Referral coordinators (demographics, payers, problems)
  - Clinical Staff
  - Providers