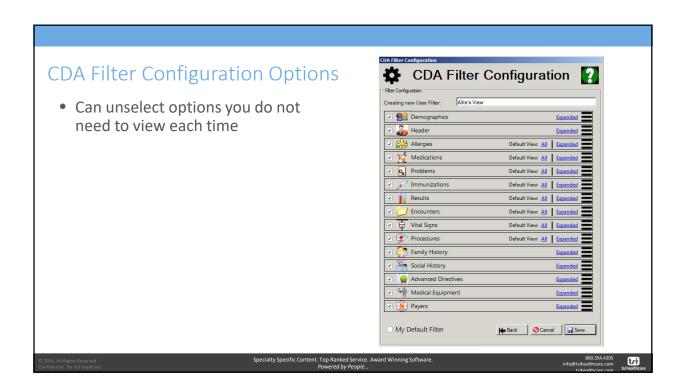

## Agenda

- Custom CCD Viewer
  - Access
  - New option to create user friendly views
  - Ability to set and save multiple configurations
  - Ability to save filters

2018. All Rights Reserved Infidential. Do not duplicat Specialty Specific Content. Top Ranked Service. Award Winning Softwar

## **Custom View**

- The CCD custom view can be accessed within:
  - Clinical Reconciliation Module
    - Please watch the Clinical Reconciliation Training Video
  - If a CCD is open in EHR
  - Rosetta Holding Tank
  - Medical Summary Utility
- Users can create custom views that are applicable to their role
  - Referral coordinators (demographics, payers, problems)
  - Clinical Staff
  - Providers