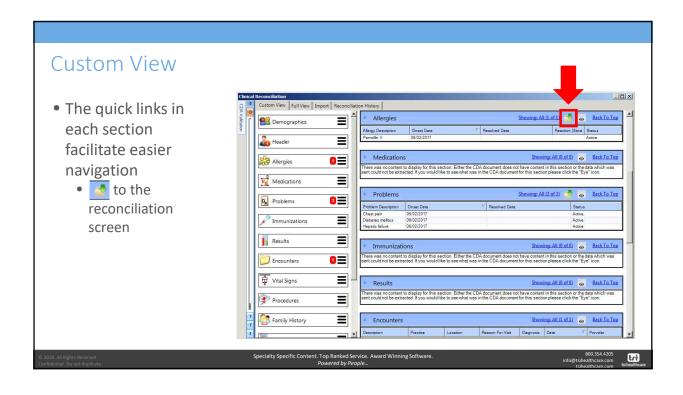

## **Custom View**

- The CCD custom view can be accessed within:
  - Clinical Reconciliation Module
    - Please watch the Clinical Reconciliation Training Video
  - If a CCD is open in EHR
  - Rosetta Holding Tank
  - Medical Summary Utility
- Users can create custom views that are applicable to their role
  - Referral coordinators (demographics, payers, problems)
  - Clinical Staff
  - Providers