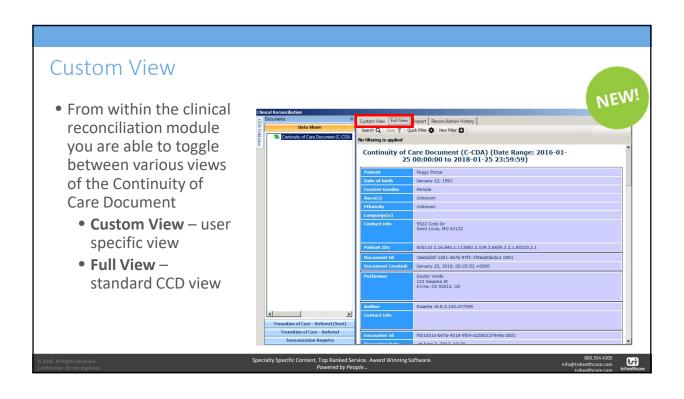

## **Custom View**

- The CCD custom view can be accessed within:
  - Clinical Reconciliation Module
    - Please watch the Clinical Reconciliation Training Video
  - If a CCD is open in EHR
  - Rosetta Holding Tank
  - Medical Summary Utility
- Users can create custom views that are applicable to their role
  - Referral coordinators (demographics, payers, problems)
  - Clinical Staff
  - Providers