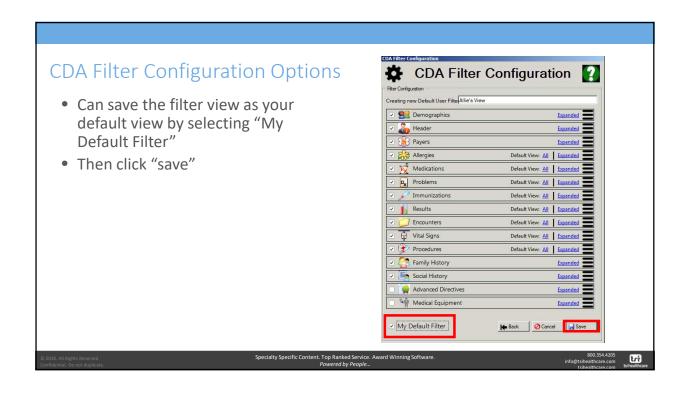

## Agenda

- Custom CCD Viewer
  - Access
  - New option to create user friendly views
  - Ability to set and save multiple configurations
  - Ability to save filters

2018. All Rights Reserved Infidential. Do not duplicat Specialty Specific Content. Top Ranked Service. Award Winning Softwar

## **Custom View**

- The CCD custom view can be accessed within:
  - Clinical Reconciliation Module
    - Please watch the Clinical Reconciliation Training Video
  - If a CCD is open in EHR
  - Rosetta Holding Tank
  - Medical Summary Utility
- Users can create custom views that are applicable to their role
  - Referral coordinators (demographics, payers, problems)
  - Clinical Staff
  - Providers