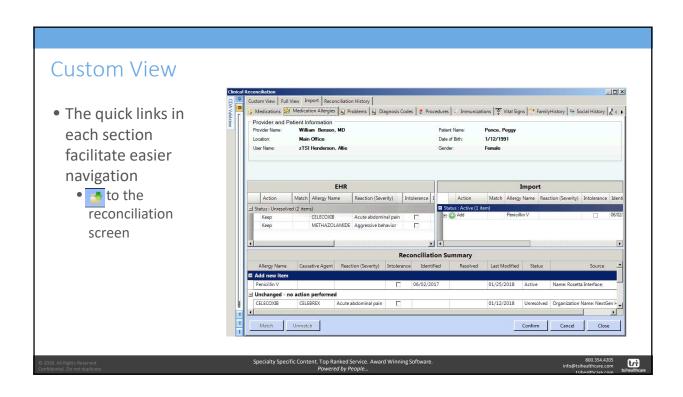

## **Custom View**

- The CCD custom view can be accessed within:
  - Clinical Reconciliation Module
    - Please watch the Clinical Reconciliation Training Video
  - If a CCD is open in EHR
  - Rosetta Holding Tank
  - Medical Summary Utility
- Users can create custom views that are applicable to their role
  - Referral coordinators (demographics, payers, problems)
  - Clinical Staff
  - Providers