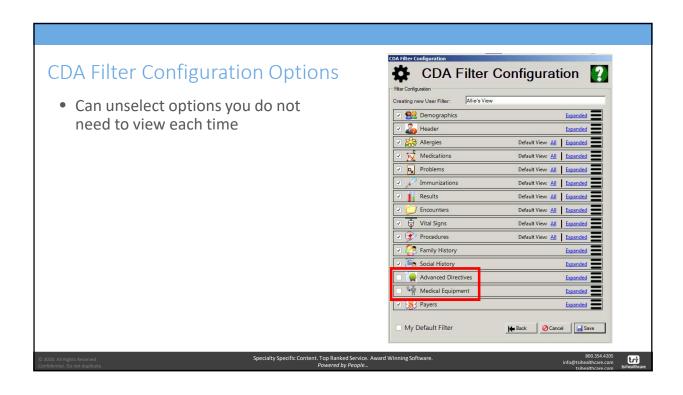

## Agenda

- Custom CCD Viewer
  - Access
  - New option to create user friendly views
  - Ability to set and save multiple configurations
  - Ability to save filters

2018. All Rights Reserved Infidential. Do not duplicat Specialty Specific Content. Top Ranked Service. Award Winning Softwar

## **Custom View**

- The CCD custom view can be accessed within:
  - Clinical Reconciliation Module
    - Please watch the Clinical Reconciliation Training Video
  - If a CCD is open in EHR
  - Rosetta Holding Tank
  - Medical Summary Utility
- Users can create custom views that are applicable to their role
  - Referral coordinators (demographics, payers, problems)
  - Clinical Staff
  - Providers