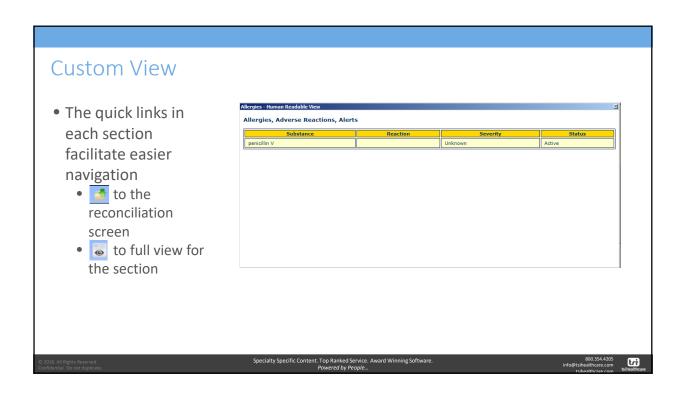

## **Custom View**

- The CCD custom view can be accessed within:
  - Clinical Reconciliation Module
    - Please watch the Clinical Reconciliation Training Video
  - If a CCD is open in EHR
  - Rosetta Holding Tank
  - Medical Summary Utility
- Users can create custom views that are applicable to their role
  - Referral coordinators (demographics, payers, problems)
  - Clinical Staff
  - Providers