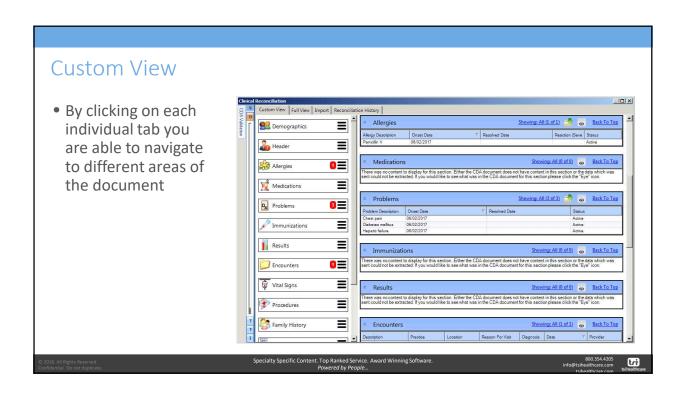

## **Custom View**

- The CCD custom view can be accessed within:
  - Clinical Reconciliation Module
    - Please watch the Clinical Reconciliation Training Video
  - If a CCD is open in EHR
  - Rosetta Holding Tank
  - Medical Summary Utility
- Users can create custom views that are applicable to their role
  - Referral coordinators (demographics, payers, problems)
  - Clinical Staff
  - Providers