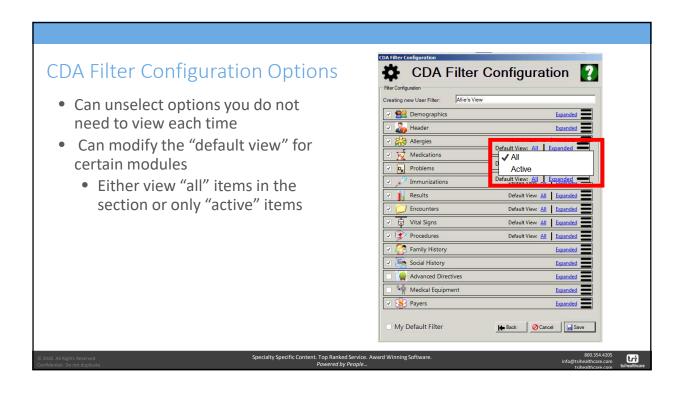

## Agenda

- Custom CCD Viewer
  - Access
  - New option to create user friendly views
  - Ability to set and save multiple configurations
  - Ability to save filters

2018. All Rights Reserved Infidential. Do not duplicat Specialty Specific Content. Top Ranked Service. Award Winning Softwar

## **Custom View**

- The CCD custom view can be accessed within:
  - Clinical Reconciliation Module
    - Please watch the Clinical Reconciliation Training Video
  - If a CCD is open in EHR
  - Rosetta Holding Tank
  - Medical Summary Utility
- Users can create custom views that are applicable to their role
  - Referral coordinators (demographics, payers, problems)
  - Clinical Staff
  - Providers